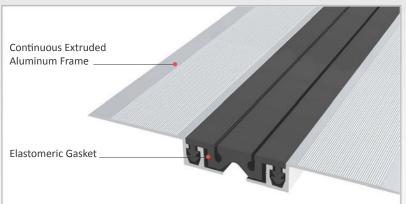

AS U245 surface mounted floor profile is applicable to all types of floors and load bearing capacity is designed for pedestrians. Push-down elastomeric gasket can quickly be placed into the slot and changed without demounting the profile. Smooth type gasket is available for 30 & 50 mm gaps but with less movement capability compared to grooved type. Striated surface ensures antislip and chamfered design provides a smooth transition.

**Application Areas** : Indoor & Outdoor / Floor **Ideal for** : Residences, Offices etc.

Material : Mill Finish Aluminum (Anodizing optional), TPE Gasket

**Aluminum Alloy** : 6063 AA-USA / EN AW 6063

**Optional Supplies** : Fire Barrier, Waterproof EPDM membrane, Vapour Barrier