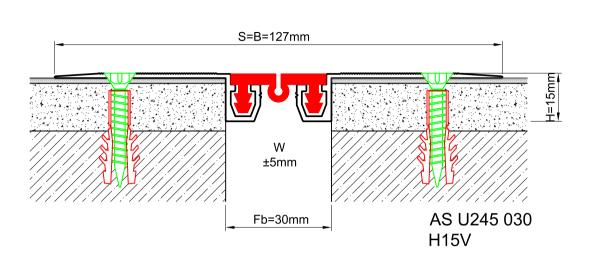

\* Visuals are representative and the profile configuration may differ depending on the characteristics requested.

| GASKET COLOR   | RS BLA      | BLACK GREY BEIGE Custom Col |                  |                            |                            |                    | lors available.  |                            |
|----------------|-------------|-----------------------------|------------------|----------------------------|----------------------------|--------------------|------------------|----------------------------|
| LOCATION       | MODEL       | GAP<br>(Fb) mm              | HEIGHT<br>(H) MM | OVERALL<br>WIDTH<br>(B) mm | VISIBLE<br>WIDTH<br>(S) mm | MOVEMENT<br>(W) mm | LOAD<br>CAPACITY | STANDARD<br>LENGTH<br>(mt) |
|                | AS U245-030 | 30                          | 15               | 127                        | 127                        | ± 5                | <b>†</b>         | 3                          |
| Floor to Floor | AS U245-050 | 50                          | 15               | 147                        | 147                        | ± 7                | <b>†</b>         | 3                          |

Note: Please ask for different sizes

| Profil No<br>Profile Number                 | AS U245 030                                                                                   | AS A245 030K |  |  |  |
|---------------------------------------------|-----------------------------------------------------------------------------------------------|--------------|--|--|--|
| Fb (mm)                                     | 30                                                                                            | 30           |  |  |  |
| H (mm) yaklaşık approx.                     | 15                                                                                            | 15           |  |  |  |
| W± (mm) yaklaşık approx.                    | ±5                                                                                            | ±5           |  |  |  |
| Renk<br>Color                               | Alüminyum: Natürel, Fitiller: Siyah, gri,diğer<br>Aluminum: Natural,Inserts:Black,grey,others |              |  |  |  |
| Malzeme<br>Material                         | Alüminyum,TPE Termoplastik Elastomer Aluminum,TPE Thermoplastic Elastomer                     |              |  |  |  |
| Standart Uzunluk<br>Standard Length         |                                                                                               |              |  |  |  |
| Yükleme Kapasitesi<br>Load-Bearing Capacity | <b>☆ ☆</b>                                                                                    |              |  |  |  |