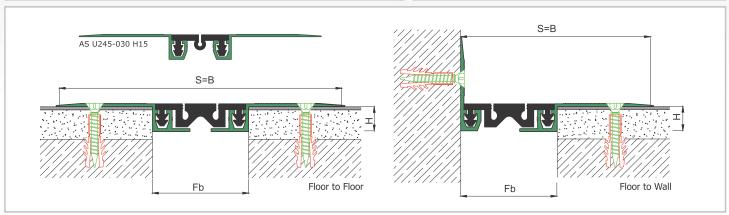

\* Visuals are representative and the profile configuration may differ depending on the characteristics requested.

| GASKET COLOR   | RS BLA      | BLACK GREY BEIGE Custom Col |                  |                            |                            |                    | lors available.  |                            |
|----------------|-------------|-----------------------------|------------------|----------------------------|----------------------------|--------------------|------------------|----------------------------|
| LOCATION       | MODEL       | GAP<br>(Fb) mm              | HEIGHT<br>(H) MM | OVERALL<br>WIDTH<br>(B) mm | VISIBLE<br>WIDTH<br>(S) mm | MOVEMENT<br>(W) mm | LOAD<br>CAPACITY | STANDARD<br>LENGTH<br>(mt) |
|                | AS U245-030 | 30                          | 15               | 127                        | 127                        | ± 5                | <b>†</b>         | 3                          |
| Floor to Floor | AS U245-050 | 50                          | 15               | 147                        | 147                        | ± 7                | <b>†</b>         | 3                          |

Note: Please ask for different sizes

| Profil No<br>Profile Number                 | AS U245 030                                                                                   | AS A245 030K |  |  |  |
|---------------------------------------------|-----------------------------------------------------------------------------------------------|--------------|--|--|--|
| Fb (mm)                                     | 30                                                                                            | 30           |  |  |  |
| H (mm) yaklaşık approx.                     | 15                                                                                            | 15           |  |  |  |
| W± (mm) yaklaşık approx.                    | ±5                                                                                            | ±5           |  |  |  |
| Renk<br>Color                               | Alüminyum: Natürel, Fitiller: Siyah, gri,diğer<br>Aluminum: Natural,Inserts:Black,grey,others |              |  |  |  |
| Malzeme<br>Material                         | Alüminyum,TPE Termoplastik Elastomer Aluminum,TPE Thermoplastic Elastomer                     |              |  |  |  |
| Standart Uzunluk<br>Standard Length         |                                                                                               |              |  |  |  |
| Yükleme Kapasitesi<br>Load-Bearing Capacity | <b>☆ ☆</b>                                                                                    |              |  |  |  |