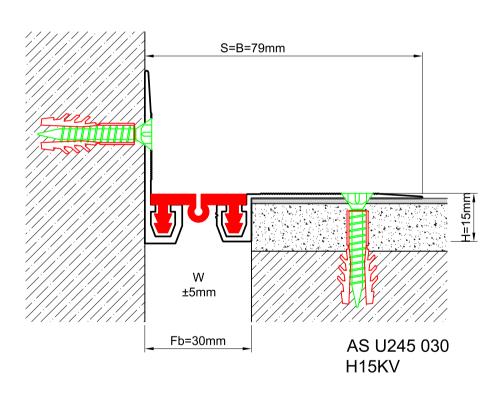

\* Visuals are representative and the profile configuration may differ depending on the characteristics requested.

| GASKET COLOR   | RS BLA      | BLACK GREY BEIGE Custom Col |                  |                            |                            |                    | lors available.  |                            |
|----------------|-------------|-----------------------------|------------------|----------------------------|----------------------------|--------------------|------------------|----------------------------|
| LOCATION       | MODEL       | GAP<br>(Fb) mm              | HEIGHT<br>(H) MM | OVERALL<br>WIDTH<br>(B) mm | VISIBLE<br>WIDTH<br>(S) mm | MOVEMENT<br>(W) mm | LOAD<br>CAPACITY | STANDARD<br>LENGTH<br>(mt) |
|                | AS U245-030 | 30                          | 15               | 127                        | 127                        | ± 5                | <b>†</b>         | 3                          |
| Floor to Floor | AS U245-050 | 50                          | 15               | 147                        | 147                        | ± 7                | <b>†</b>         | 3                          |

Note: Please ask for different sizes

| Profil No<br>Profile Number                 | AS U245 030                                                                                   | AS A245 030K |  |  |  |
|---------------------------------------------|-----------------------------------------------------------------------------------------------|--------------|--|--|--|
| Fb (mm)                                     | 30                                                                                            | 30           |  |  |  |
| H (mm) yaklaşık approx.                     | 15                                                                                            | 15           |  |  |  |
| W± (mm) yaklaşık approx.                    | ±5                                                                                            | ±5           |  |  |  |
| Renk<br>Color                               | Alüminyum: Natürel, Fitiller: Siyah, gri,diğer<br>Aluminum: Natural,Inserts:Black,grey,others |              |  |  |  |
| Malzeme<br>Material                         | Alüminyum,TPE Termoplastik Elastomer Aluminum,TPE Thermoplastic Elastomer                     |              |  |  |  |
| Standart Uzunluk<br>Standard Length         |                                                                                               |              |  |  |  |
| Yükleme Kapasitesi<br>Load-Bearing Capacity | <b>☆ ☆</b>                                                                                    |              |  |  |  |