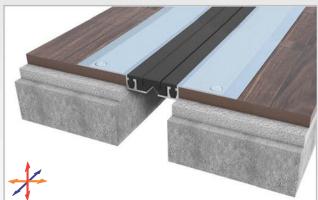

AS U245 surface mounted floor profile is applicable to all types of floors and load bearing capacity is designed for pedestrians. Push-down elastomeric gasket can quickly be placed into the slot and changed without demounting the profile. Smooth type gasket is available for 30 & 50 mm gaps but with less movement capability compared to grooved type. Striated surface ensures antislip and chamfered design provides a smooth transition.

**Application Areas** : Indoor & Outdoor / Floor **Ideal for** : Residences, Offices etc.

Material : Mill Finish Aluminum (Anodizing optional), TPE Gasket

**Aluminum Alloy** : 6063 AA-USA / EN AW 6063

**Optional Supplies** : Fire Barrier, Waterproof EPDM membrane, Vapour Barrier